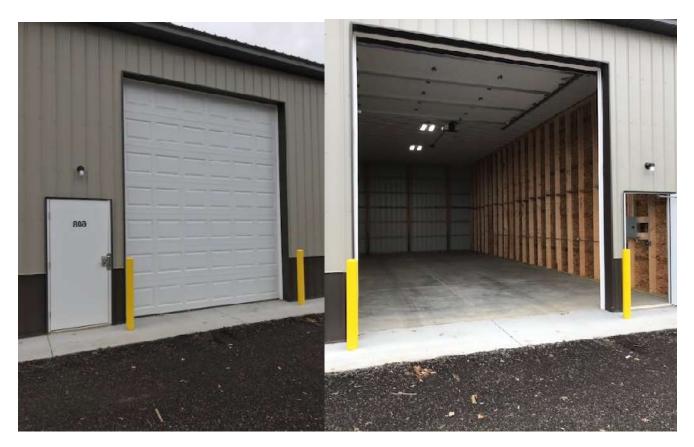

## JUMBO STORAGE UNITS

Store your RVs, Boats, Cars, collectibles, household and personal items

Unit size 20'w x 50'L x 16'H

Overhead doors 12'w x 14'h 3' x 6'8" access door

All units have electricity and come with

- 1) Electric overhead doors
- 2) Outside friendship light
- 3) Interior wall plugs
- 4) LED High Bay lights
- 5) Electronic coded entrance door
- 6) You will receive a monthly statement listing your rent and utility charges
- 7) Units are inside 6' chain link fence/electronic gate with 15-hour/ day access.