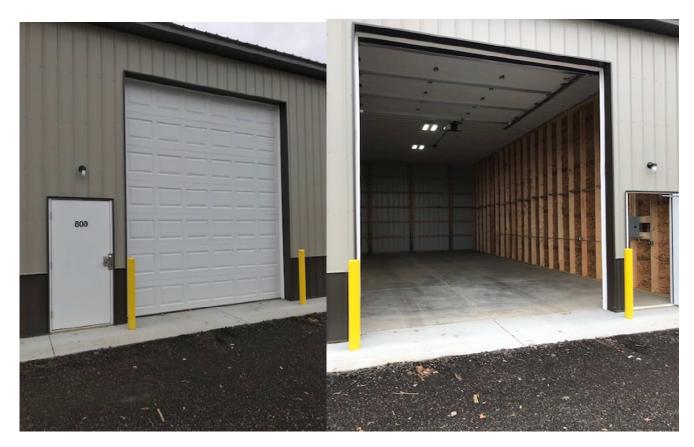

## JUMBO STORAGE UNITS

Store your RVs, Boats, Cars, collectibles, household and personal items

Unit size 20'w x 48'L x 16'H

Overhead doors 12'w x 14'h 3' x 6'8" access door

All units have electricity and come with

- 1) Electric overhead doors
- 2) Outside friendship light
- 3) Interior wall plugs
- 4) LED High Bay lights
- 5) Electronic coded entrance door
- 6) You will receive a monthly statement listing your rent and utility charges
- 7) Units are inside 6' chain link fence/electronic gate with 15-hour/ day access.